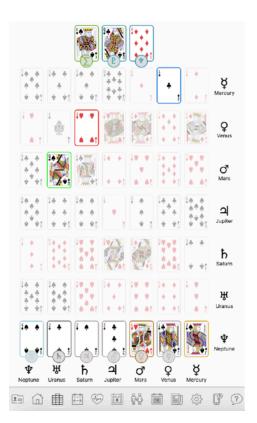

### **General Explanation**

The **Sacred Symbols system** is based on two fundamental layouts:

- Natural Layout (also called divine, spiritual, or prenatal layout) shows the natural order of God's plan on three levels:
  - \* Colors (symbols),
  - \* Numbers (points),
  - \* Planets.
- 2. Each level has its rhythm, expressed through the cards.
- 3. The **Mundane (Birth) Layout** represents the human shift from divine order. It is calculated by a special shuffling of the deck, starting with the Ace of Hearts at the top and ending with the King of Spades at the bottom. This is where your life truly begins.

The squaring process (square reshuffling of the cards) is then repeated every year, creating new annual layouts. The birth card moves to a new position in the matrix each year and receives different planetary influences. This allows you to determine which energies or qualities of time are present in a particular period of life.

## Display Mode

There are three display modes available:

- 1. **Standard (Horizontal)** Displays the planetary cards for the selected year.
- 2. **Vertical Mode** Offers supportive interpretations showing what or who is connected to the theme in the horizontal display.
- 3. **Diagonal Mode** Reveals mutual connections where energy flows both ways, not just in one direction. This is especially useful for temporary relationships.

  Distribution (42)

### **Evaluating Positions:**

- Positions 1, 2, and 4 are usually more favorable,
- Positions 3, 5, 6, and 7 require more caution.

?