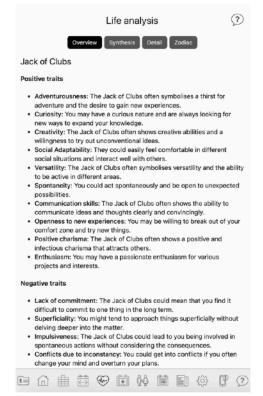

# Life Analysis

Each birth date is associated with a specific **birth card** and **planetary ruler**. Each card contains two main components:

- · Color (symbol),
- Numerical value (pip).

In the app, you'll find useful texts and explanations about both aspects. Additionally, there are astrological notes on the zodiac sign, providing you with excellent insights into your life or the life of others.

We recommend that you carefully read and study this information.