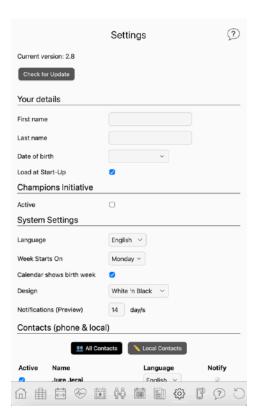

# **Settings**

Here you set the basic functions to ensure the app works properly. First, you enter yourself as a local contact. Once you save the data and restart the app, this contact will appear in the list and will be marked as active – this makes you visible in the contact list.

Since you have allowed the app access to your phone's contacts, those with a complete birth date will appear in the list. You can choose which ones you want to include. You can also allow active contacts to receive notifications about changes in periods.

The range of notifications can be adjusted from 1 to 52 days before the change.

Additionally, you can change the interface language and assign each active contact their preferred language. This is particularly useful when you want to share information from the app with someone.

- Full name (first and last name),
- Complete birth date (day, month, year).

Your local contact, which you set in the settings, is also included in the review. Once completed, select the contacts you want to use within the app – this can be done in the Settings tab.