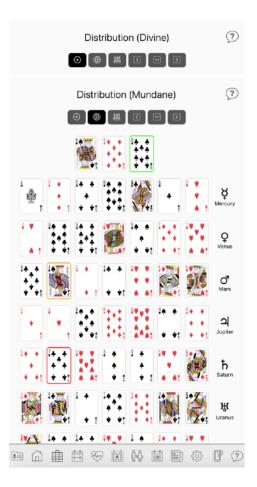

### **Layouts (Spreads)**

The so-called spiritual or natural layout is the foundation for everything. It shows the "Divine Order," where everything is "in its place." The scientific method of squaring cards leads to a new layout, called the mundane layout, where your birth card, in 49 out of 52 cases, will be in a different position.

### **General Explanation**

The **Sacred Symbols system** is based on two fundamental layouts:

- Natural Layout (also called divine, spiritual, or prenatal layout) shows the natural order of God's plan on three levels:
  - \* Colors (symbols),
  - \* Numbers (points),
  - \* Planets.
- 2. Each level has its rhythm, expressed through the cards.
- 3. The **Mundane (Birth) Layout** represents the human shift from divine order. It is calculated by a special shuffling of the deck, starting with the Ace of Hearts at the top and ending with the King of Spades at the bottom. This is where your life truly begins.