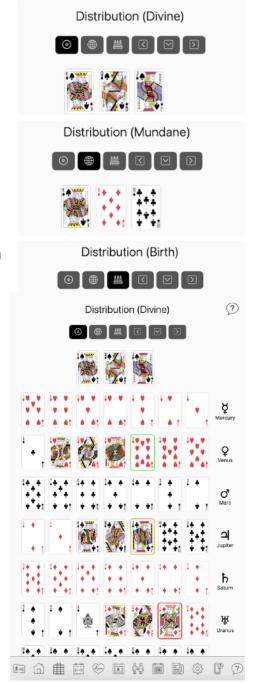

### **General Explanation**

The **Sacred Symbols system** is based on two fundamental layouts:

- Natural Layout (also called divine, spiritual, or prenatal layout) shows the natural order of God's plan on three levels:
  - \* Colors (symbols),
  - \* Numbers (points),
  - \* Planets.
- 2. Each level has its rhythm, expressed through the cards.
- 3. The **Mundane (Birth) Layout** represents the human shift from divine order. It is calculated by a special shuffling of the deck, starting with the Ace of Hearts at the top and ending with the King of Spades at the bottom. This is where your life truly begins.

## Display Mode

There are three display modes available:

- 1. **Standard (Horizontal)** Displays the planetary cards for the selected year.
- 2. **Vertical Mode** Offers supportive interpretations showing what or who is connected to the theme in the horizontal display.
- 3. **Diagonal Mode** Reveals mutual connections where energy flows both ways, not just in one direction. This is especially useful for temporary relationships.

  Distribution (42)