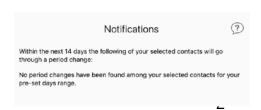

The birth card, every year (with a few exceptions), occupies a new position in the matrix. The layout (spread) gives us a higher perspective — a bird's-eye view of the coming year.

The **Notifications Section** shows changes in periods for you and your chosen contacts. This gradually empowers you to make the right decisions in all areas of life — and this is truly wonderful!!

Since you have allowed the app access to your phone's contacts, those with a complete birth date will appear in the list. You can choose which ones you want to include. You can also allow active contacts to receive notifications about changes in periods.

The range of notifications can be adjusted from 1 to 52 days before the change.

Additionally, you can change the interface language and assign each active contact their preferred language. This is particularly useful when you want to share information from the app with someone.