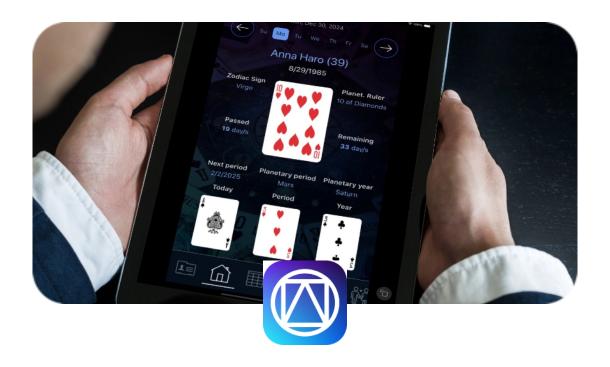

Then, you select the person for whom you want to view the cards and explanations.

Once the person is selected, the contact's **homepage appears**. At the top, there's a date picker that allows you to see which daily card was active on a specific day.

Under the name and birth date, the following information is displayed:

- Birth card (calculated from the birth date),
- To the left: zodiac sign.
- To the right: planetary ruler, which is one of the eight planets from the birth layout (from Mercury to Pluto).

Below that, you'll see:

- The number of days that have already passed and how many days remain in the current 52-day period,
- The date of the next period change,
- · The current planetary period,
- The current **planetary year** (7-year cycle from Mercury to Neptune).

At the bottom, there are three key cards displayed:

- 1. Daily card,
- 2. Current period card,
- 3. Annual (or long-term) card.

Most elements are clickable and guide you to other parts of the app. Explore — you'll quickly become familiar with it!