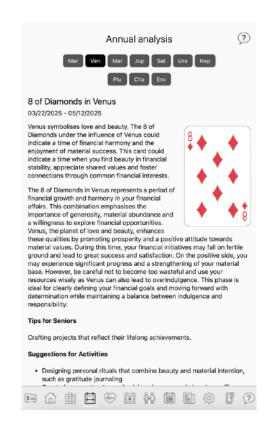

# Annual Analysis

Every year, you go through **7 periods**, each lasting 52 days (in exceptional cases 53), associated with the **planets from Mercury to Neptune**.

Additionally, the year is marked by special cards:

- Pluto's Card the theme of transformation.
- **Challenging Card** the one you've displaced from its birth position,
- Support or Environmental Card the one that occupies your birth position this year,
- Annual Card the general energy of the year.

Planetary periods form a specific energy matrix:

- 1. Mercury the initial mental phase,
- 2. **Venus and Mars** polarization and relationships,
- 3. Jupiter growth, expansion, and reward,
- 4. **Saturn** trial, structure,
- 5. **Uranus** renewal, changes, innovation,
- 6. Neptune spirituality, mysticism, connecting with the higher.

At the end of the Neptune period, you start a **new year with new cards, tasks, and opportunities.** 