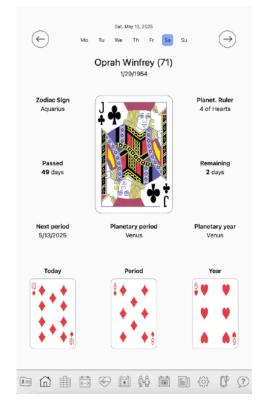

Then, you select the person for whom you want to view the cards and explanations.

Once the person is selected, the contact's **homepage appears**. At the top, there's a date picker that allows you to see which daily card was active on a specific day.

Under the name and birth date, the following information is displayed:

- Birth card (calculated from the birth date),
- To the left: zodiac sign.
- To the right: planetary ruler, which is one of the eight planets from the birth layout (from Mercury to Pluto).

Below that, you'll see:

- The number of days that have already passed and how many days remain in the current 52-day period,
- The date of the next period change,
- · The current planetary period,
- The current **planetary year** (7-year cycle from Mercury to Neptune).

At the bottom, there are three key cards displayed:

- 1. Daily card,
- 2. Current period card,
- 3. Annual (or long-term) card.

Most elements are clickable and guide you to other parts of the app. Explore — you'll quickly become familiar with it!